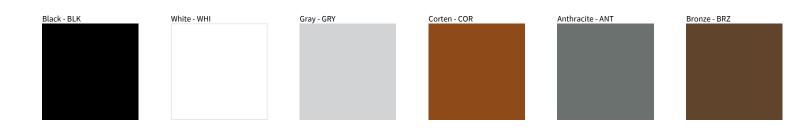

## **TUBE POST**

PROJECT TYPE NOTES QUANTITY DATE

Digital: Not all screens are calibrated the same, and therefore, colors will appear differently between screens.

Physical: When texture is involved, there will be variations in color, character and tone within a product series and between product families.